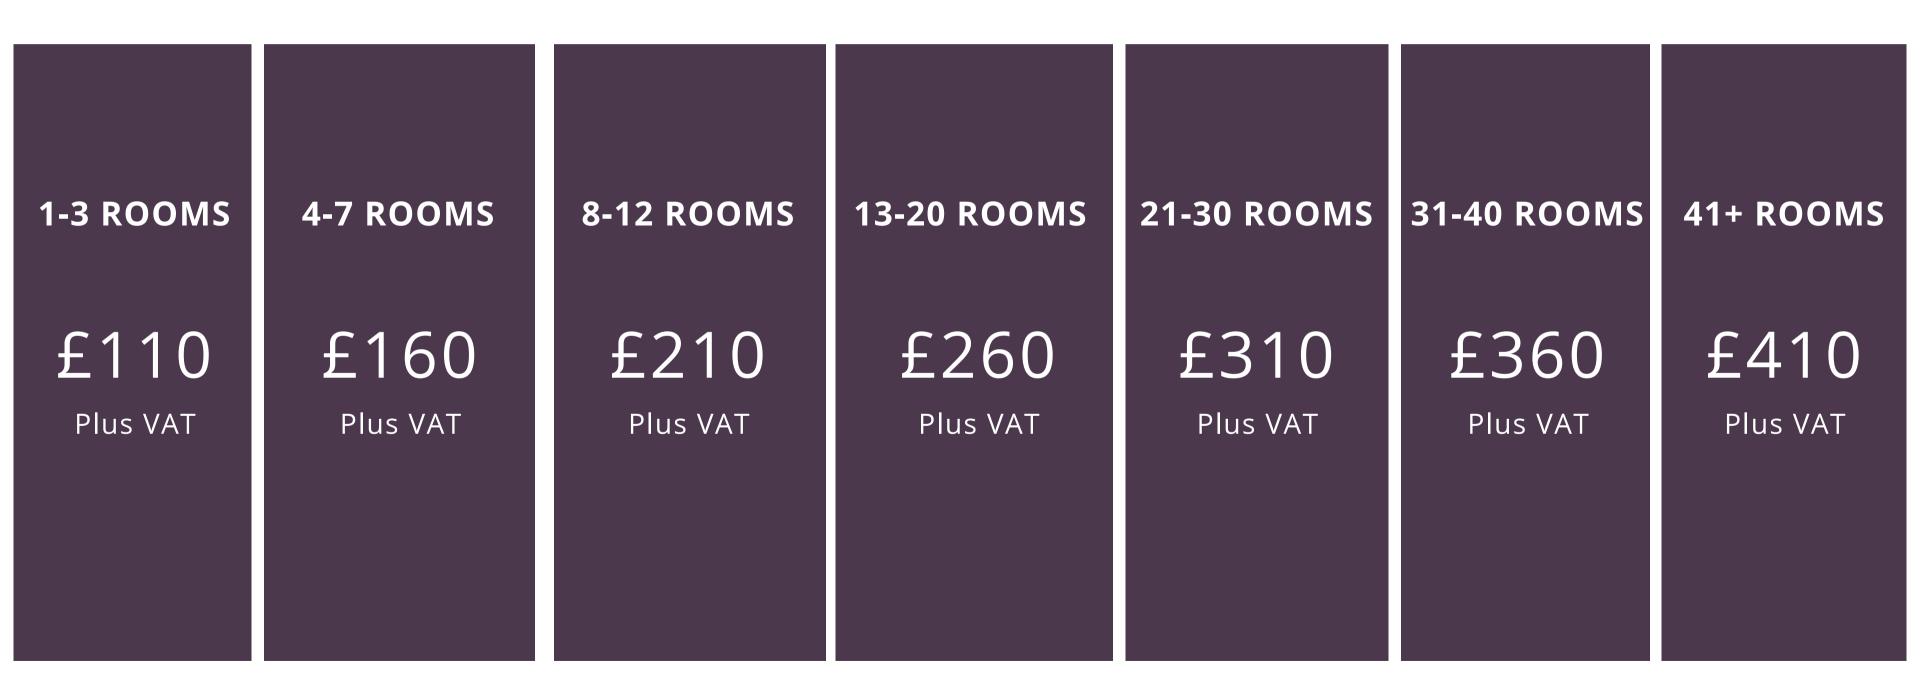

## Self-Catering Accommodation

Visit Pembrokeshire

SELF CATERING SELF CATERING SELF CATERING SELF CATERING **SELF CATERING SELF CATERING** 1 PROPERTY 11-15 7 -10 16 + 2-3 4-6 **PROPERTIES PROPERTIES PROPERTIES PROPERTIES PROPERTIES** £110 £160 £210 £260 £310 £360 Plus VAT Plus VAT Plus VAT Plus VAT Plus VAT Plus VAT